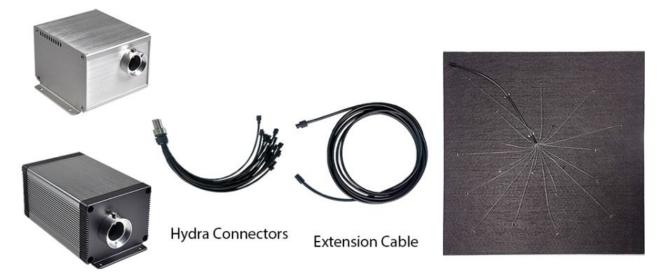

#### Male and Female Connecors

Fiber optic lighting star ceiling panels are prefabricated and ready-to-install starlight ceiling panels. They are complete units with fiber strands on fire retardant fireboard, and easy to install on the suspended ceiling tee bar frame to form a starry sky ceiling.

| Model                     | SCP-01                        | SCP-02             |
|---------------------------|-------------------------------|--------------------|
| Light Engine              | a low voltage light engine    |                    |
| Aperture                  | 14mm                          | 18mm               |
| Fiber Capacity            | 250pcs*0.75mm                 | 450pcs*0.75mm      |
| Fiber Cable               | MEOF-19*0.75                  |                    |
| Hydra Connector Length    | 0.5m, with male connectors    |                    |
| Hydra Connector Tails     | 13pcs                         | 23pcs              |
| Extension Cable           | 3m, with M/F connectors       |                    |
| Male and Female Connector | Aluminum, with a ferrule      |                    |
| Panels Tails              | 0.8M, with a female connector |                    |
| Ceiling Panel Size        | 60cm*60cm*0.9cm               |                    |
| Stars per Panel           | 19pcs                         | 19pcs              |
| Panels per Set            | 13pcs                         | 23pcs              |
| Star Ceiling Size         | 4.68m <sup>2</sup>            | 8.28m <sup>2</sup> |
|                           |                               |                    |